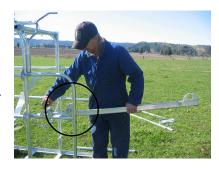

**Step 3 Insert Wrangler Back Leg Bar** into *Side Bars* and secure with R Clip.

**Step 4** Attach Rope to top hook and pass around back leg bar. Other end to be attached to calf

Step 5 Rotate Calving Attachment Up ready for cow to walk into Wrangler