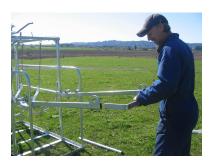

#### Step 1 Attach Side Bars

Place Side Bar (A) on inside side of Wrangler's first Rear Bar Profile. Insert and secure with 5mm R Clip. Attach other Side Bar in the same manner.

Step 2 Insert Locking Bar into end of *Side Bars*. Secure each side with *Shaft Locking Pin*. Note: If holes don't line up well try flipping *Locking Bal* 