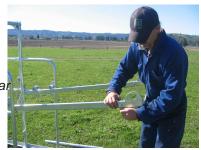

#### Step 1 Attach Side Bars

Place Side Bar (A) on inside side of Wrangler's first Rear Bar Profile. Insert and secure with 5mm R Clip. Attach other Side Bar in the same manner.

Step 2 Insert Locking Bar into end of *Side Bars*. Secure each side with *Shaft Locking Pin*. Note: If holes don't line up well try flipping *Locking Bal* 

**Step 3 Insert Wrangler Back Leg Bar** into *Side Bars* and secure with R Clip.

**Step 4** Attach Rope to top hook and pass around back leg bar. Other end to be attached to calf

Step 5 Rotate Calving Attachment Up ready for cow to walk into Wrangler