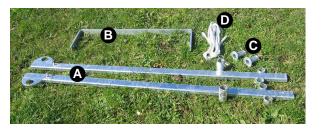

#### Checklist

- A 2 x Sidebars
- B 1 x Locking Bar
- **G** 2 x Pipe Insert
- 1 length double spliced Rope
  - 2 x 4mm R Clips & 2 x 5mm R Clips 2 x Shaft Locking Pins