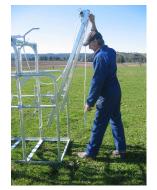

**Step 3 Insert Wrangler Back Leg Bar** into *Side Bars* and secure with R Clip.

**Step 4** Attach Rope to top hook and pass around back leg bar. Other end to be attached to calf

Step 5 Rotate Calving Attachment Up ready for cow to walk into Wrangler