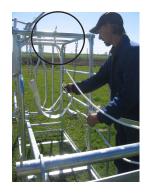

#### Step 1 Attach Side Bars

Place Side Bar (A) on inside side of Wrangler's first Rear Bar Profile. Insert and secure with 5mm R Clip. Attach other Side Bar in the same manner.

Step 2 Insert Locking Bar into end of *Side Bars*. Secure each side with *Shaft Locking Pin*. Note: If holes don't line up well try flipping *Locking Bal* 